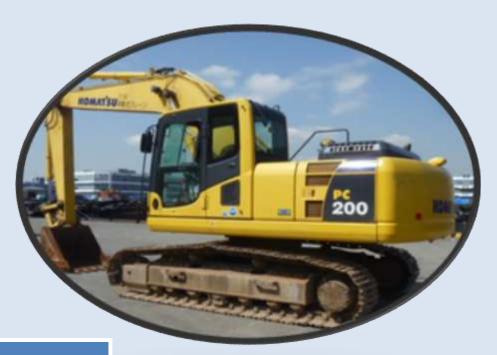

For more details reach us on

enquiry@speedrentals.in Contact no: 9741787676

## **KOMATSU PC - 200**



## **Terms & Conditions**

- \* One Unit Komatsu PC-200 Excavator in excellent condition. Equipment is available immediately.
- \* Minimum rental period 1 Months and extendable.
- \* Operator & Helper stay and food will be free from client side (200 bata /per day charge for operator from client side).
- \* One way transportation from Bangalore to your site to be payable at actual.
- \* Working hours should be 240 hours per month.
- \* Location --- KARNATAKA ONLY.

## (SPECIFICATIONS)

Gradeability (%) : 70

Bucket : 0.93 cu.m

Gross Power : 155 hp

Net Power : 148 hp

Engine Make : Komatsu

Engine speed : 2000 rpm

Swing speed : 12.4 rpm

Travel speeds (km/h): 3.0 / 4.1 / 5.5

Operating weight : 21,200 KG

Boom size (m) & type : 5.700 Heavy Duty

Arm size (m) & type : 2.925 Heavy Duty

#