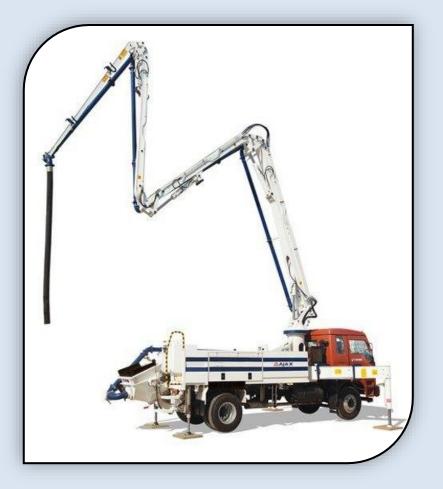

## AJAX CONCRETE PUMPS BOOM PUMP – A30ZX

## (SPECIFICATIONS)

| Brand                        | :         | Ajax       |
|------------------------------|-----------|------------|
| Hopper Capacity :            | 600 Litre |            |
| Concrete Output rod side     | :         | 70 cu m/hr |
| Concrete OutputPiston Side   | :         | 48 cu m/hr |
| Concrete Pressure Rod Side   | : 106 bar |            |
| Concrete PressurePiston Side | :         | 71 bar     |
| Distribution Valve           | :         | S2018      |
| Reaching Height              | :         | 29.15 m    |
| Engine power                 | :         | 100 hp     |
|                              |           |            |