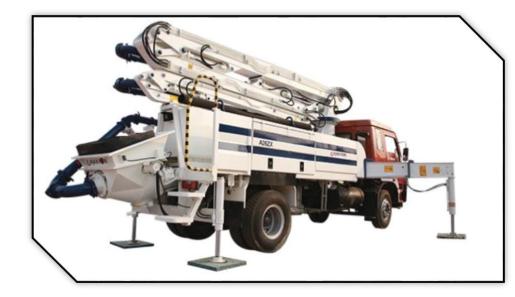

## AJAX CONCRETE PUMPS BOOM PUMP – A25ZX

## (SPECIFICATIONS)

Brand : Ajax Hopper Capacity : 600 Litre

Concrete Output rod side : 70 cu m/hr Concrete OutputPiston Side : 48 cu m/hr

Concrete Pressure Rod Side : 106 bar

Concrete PressurePiston Side : 71 bar
Distribution Valve : S2018
Reaching Height : 24.15 m
Engine power : 100 hp