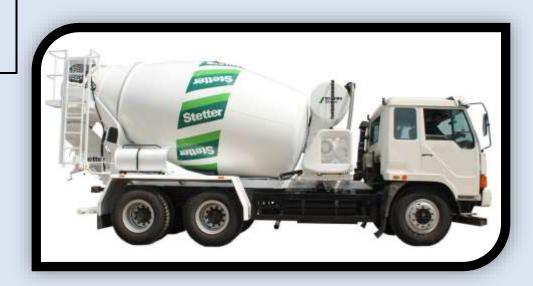

## **SCHWING STETTER**

**Transit Mixer - 6 cum** 

## (SPECIFICATIONS)

Brand : Schwing Stetter

Nominal Capacity: 6000 Litre
Total Volume: 11700 Litre
Waterline Volume: 7186 Litre

Filling Ratio : 52%

Diesel Engine : 52 kW

Drum Speed : 0-12 rpm

 $\begin{tabular}{lll} Water Tank Volume: & 500 / 450 Litre \\ Length of Mixer & : & 6150 / 6000 mm \\ \end{tabular}$ 

Width of Mixer : 2400 mm
Weight of Concrete : 14.4 Tonne