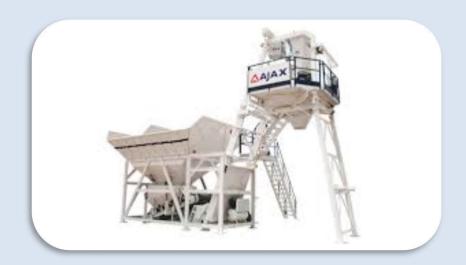

## AJAX CRB 300 BATCHING PLANT

## (SPECIFICATIONS)

Model : APM750/500Planetary Mixe

Mixer capacity : 750L/500L

Mixer motor : 18.5kW

Troughtput : 30 Cum/hr

No. of Bins : 4 no's

Total storage capacity: 20 cum

Maximum operational load: 46kW